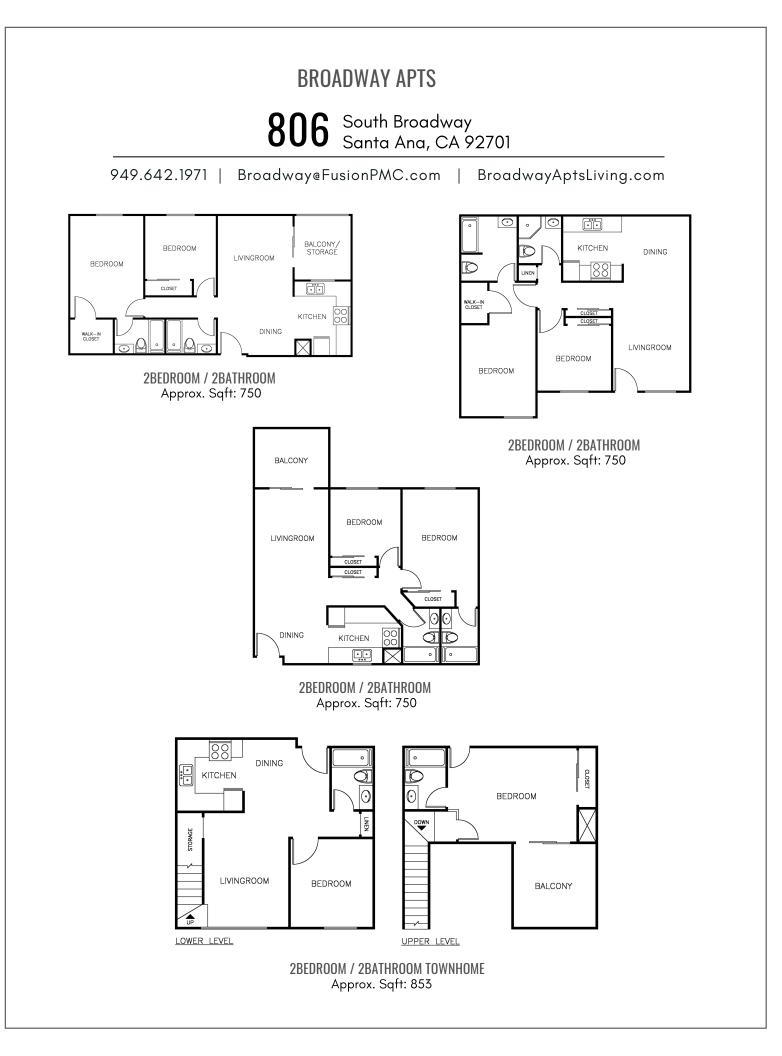

rs the Bowers Museum, the Discovery Cube Orange County, as well as the Heritage Museum of Orange County, featuring restored 1890's homes set amid gardens. Santa Ana also offers multiple award-winning restaurants. Recognized as a destination for food lovers, Santa Ana has been named as "one of the Coolest Place in the Country to live" by Forbes Magazine. Welcome Home!

## AFFORDABLE Luxury

### FEATURES

- Contemporary appliance package
- Granite countertops
- Designer cabinetry
- Stylish backsplash
- Porcelain tile flooring and plush carpeting
- Ample closets and storage
- Lofty high ceiling
- Oversize balcony
- Two-toned paint throughout
- Designer lighting and fixture package

FusionPMC.com



### CONTACT TODAY FOR A PERSONAL TOUR!







BroadwayeFusionPMC.com | BroadwayAptsLiving.com