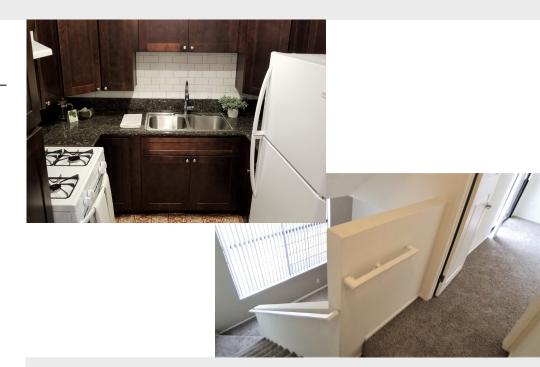

### FEATURES

- Contemporary appliance package
- Granite countertops
- Designer cabinetry
- Stylish backsplash
- Porcelain tile flooring and plush carpeting
- Ample closets and storage
- Lofty high ceiling
- Oversize balcony
- Two-toned paint throughout
- Designer lighting and fixture package